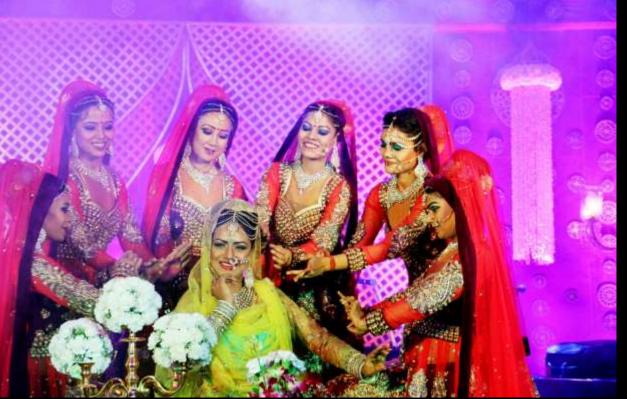

At DanceSmith, we believe in **Deliver the best**, to be the best.

Nazrana is an elegant Semi-Classical / Awadh / Pakeezah Show designed for Wedding Celebration. A complete Costume Drama with Dazzling and Colourful Costumes which got complemented by beautiful props to create the feel of Mughal royalty. Spellbinding collection of Songs and Ghazals to create an aura that people can't take off their eyes.

This act creates a Delightful Visual Presentation which make audience to float with every bit of the music. This is by far one of the most soothing Live Entertainment Act.

All props and costumes are designed by us which is apt for the theme and makes the show ideal.