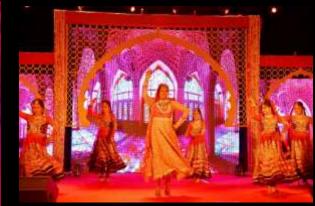

At DanceSmith, we believe in **Deliver the best**, to be the best.

Nazrana is an elegant Semi-Classical / Awadh / Pakeezah Show designed for Wedding Celebration. A complete Costume Drama with Dazzling and Colourful Costumes which got complemented by beautiful props to create the feel of Mughal royalty. Spellbinding collection of Songs and Ghazals to create an aura that people can't take off their eyes.

This act creates a Delightful Visual Presentation which make audience to float with every bit of the music. This is by far one of the most soothing Live Entertainment Act.

All props and costumes are designed by us which is apt for the theme and makes the show ideal.