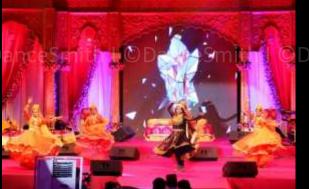

At DanceSmith, we believe in **Deliver the best**, to be the best.

Nazrana is an elegant Semi-Classical / Awadh / Pakeezah Show designed for Wedding Celebration. A complete Costume Drama with Dazzling and Colourful Costumes which got complemented by beautiful props to create the feel of Mughal royalty. Spellbinding collection of Songs and Ghazals to create an aura that people can't take off their eyes.

This act creates a Delightful Visual Presentation which make audience to float with every bit of the music. This is by far one of the most soothing Live Entertainment Act.

All props and costumes are designed by us which is apt for the theme and makes the show ideal.