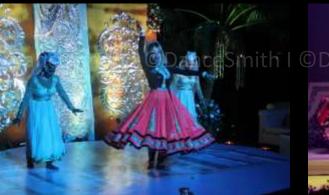

At DanceSmith, we believe in **Deliver the best**, to be the best.

Nazrana is an elegant Semi-Classical / Awadh / Pakeezah Show designed for Wedding Celebration. A complete Costume Drama with Dazzling and Colourful Costumes which got complemented by beautiful props to create the feel of Mughal royalty. Spellbinding collection of Songs and Ghazals to create an aura that people can't take off their eyes.

This act creates a Delightful Visual Presentation which make audience to float with every bit of the music. This is by far one of the most soothing Live Entertainment Act.

All props and costumes are designed by us which is apt for the theme and makes the show ideal.