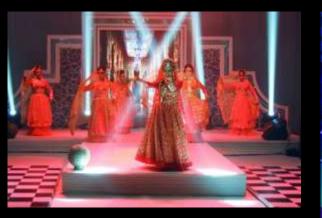

At DanceSmith, we believe in **Deliver the best**, to be the best.

Nazrana is an elegant Semi-Classical / Awadh / Pakeezah Show designed for Wedding Celebration. A complete Costume Drama with Dazzling and Colourful Costumes which got complemented by beautiful props to create the feel of Mughal royalty. Spellbinding collection of Songs and Ghazals to create an aura that people can't take off their eyes.

This act creates a Delightful Visual Presentation which make audience to float with every bit of the music. This is by far one of the most soothing Live Entertainment Act.

All props and costumes are designed by us which is apt for the theme and makes the show ideal.