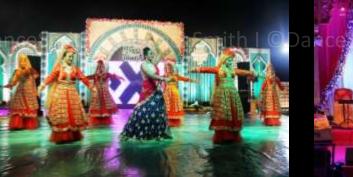

At DanceSmith, we believe in **Deliver the best**, to be the best.

Nazrana is an elegant Semi-Classical / Awadh / Pakeezah Show designed for Wedding Celebration. A complete Costume Drama with Dazzling and Colourful Costumes which got complemented by beautiful props to create the feel of Mughal royalty. Spellbinding collection of Songs and Ghazals to create an aura that people can't take off their eyes.

This act creates a Delightful Visual Presentation which make audience to float with every bit of the music. This is by far one of the most soothing Live Entertainment Act.

All props and costumes are designed by us which is apt for the theme and makes the show ideal.