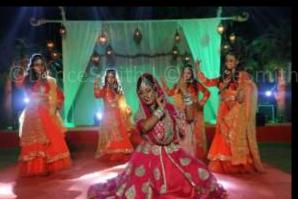

At DanceSmith, we believe in **Deliver the best**, to be the best.

Nazrana is an elegant Semi-Classical / Awadh / Pakeezah Show designed for Wedding Celebration. A complete Costume Drama with Dazzling and Colourful Costumes which got complemented by beautiful props to create the feel of Mughal royalty. Spellbinding collection of Songs and Ghazals to create an aura that people can't take off their eyes.

This act creates a Delightful Visual Presentation which make audience to float with every bit of the music. This is by far one of the most soothing Live Entertainment Act.

All props and costumes are designed by us which is apt for the theme and makes the show ideal.