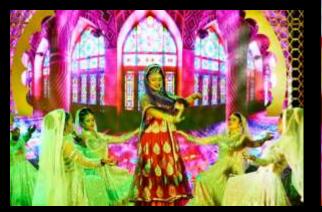

At DanceSmith, we believe in **Deliver the best**, to be the best.

Nazrana is an elegant Semi-Classical / Awadh / Pakeezah Show designed for Wedding Celebration. A complete Costume Drama with Dazzling and Colourful Costumes which got complemented by beautiful props to create the feel of Mughal royalty. Spellbinding collection of Songs and Ghazals to create an aura that people can't take off their eyes.

This act creates a Delightful Visual Presentation which make audience to float with every bit of the music. This is by far one of the most soothing Live Entertainment Act.

All props and costumes are designed by us which is apt for the theme and makes the show ideal.