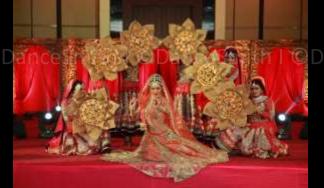

At DanceSmith, we believe in **Deliver the best**, to be the best.

Nazrana is an elegant Semi-Classical / Awadh / Pakeezah Show designed for Wedding Celebration. A complete Costume Drama with Dazzling and Colourful Costumes which got complemented by beautiful props to create the feel of Mughal royalty. Spellbinding collection of Songs and Ghazals to create an aura that people can't take off their eyes.

This act creates a Delightful Visual Presentation which make audience to float with every bit of the music. This is by far one of the most soothing Live Entertainment Act.

All props and costumes are designed by us which is apt for the theme and makes the show ideal.