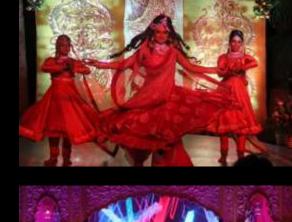

At DanceSmith, we believe in **Deliver the best**, to be the best.

Nazrana is an elegant Semi-Classical / Awadh / Pakeezah Show designed for Wedding Celebration. A complete Costume Drama with Dazzling and Colourful Costumes which got complemented by beautiful props to create the feel of Mughal royalty. Spellbinding collection of Songs and Ghazals to create an aura that people can't take off their eyes.

This act creates a Delightful Visual Presentation which make audience to float with every bit of the music. This is by far one of the most soothing Live Entertainment Act.

All props and costumes are designed by us which is apt for the theme and makes the show ideal.