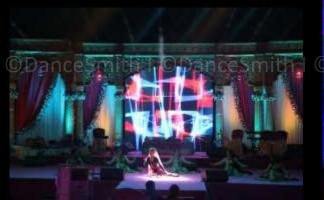

At DanceSmith, we believe in **Deliver the best**, to be the best.

Nazrana is an elegant Semi-Classical / Awadh / Pakeezah Show designed for Wedding Celebration. A complete Costume Drama with Dazzling and Colourful Costumes which got complemented by beautiful props to create the feel of Mughal royalty. Spellbinding collection of Songs and Ghazals to create an aura that people can't take off their eyes.

This act creates a Delightful Visual Presentation which make audience to float with every bit of the music. This is by far one of the most soothing Live Entertainment Act.

All props and costumes are designed by us which is apt for the theme and makes the show ideal.