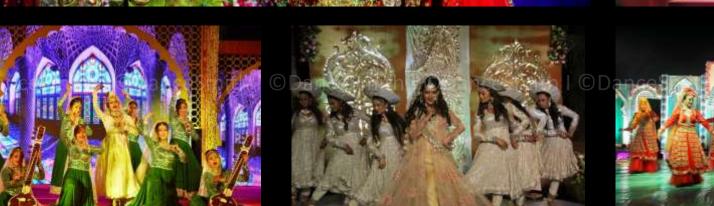

At DanceSmith, we believe in **Deliver the best**, to be the best.

Nazrana is an elegant Semi-Classical / Awadh / Pakeezah Show designed for Wedding Celebration. A complete Costume Drama with Dazzling and Colourful Costumes which got complemented by beautiful props to create the feel of Mughal royalty. Spellbinding collection of Songs and Ghazals to create an aura that people can't take off their eyes.

This act creates a Delightful Visual Presentation which make audience to float with every bit of the music. This is by far one of the most soothing Live Entertainment Act.

All props and costumes are designed by us which is apt for the theme and makes the show ideal.