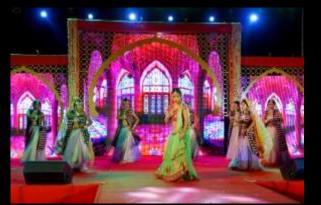

At DanceSmith, we believe in **Deliver the best**, to be the best.

Nazrana is an elegant Semi-Classical / Awadh / Pakeezah Show designed for Wedding Celebration. A complete Costume Drama with Dazzling and Colourful Costumes which got complemented by beautiful props to create the feel of Mughal royalty. Spellbinding collection of Songs and Ghazals to create an aura that people can't take off their eyes.

This act creates a Delightful Visual Presentation which make audience to float with every bit of the music. This is by far one of the most soothing Live Entertainment Act.

All props and costumes are designed by us which is apt for the theme and makes the show ideal.