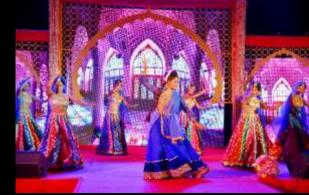

At DanceSmith, we believe in **Deliver the best**, to be the best.

Nazrana is an elegant Semi-Classical / Awadh / Pakeezah Show designed for Wedding Celebration. A complete Costume Drama with Dazzling and Colourful Costumes which got complemented by beautiful props to create the feel of Mughal royalty. Spellbinding collection of Songs and Ghazals to create an aura that people can't take off their eyes.

This act creates a Delightful Visual Presentation which make audience to float with every bit of the music. This is by far one of the most soothing Live Entertainment Act.

All props and costumes are designed by us which is apt for the theme and makes the show ideal.