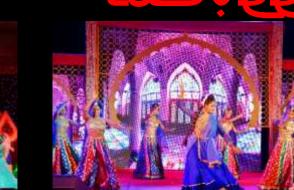

At DanceSmith, we believe in **Deliver the best**, to be the best.

Nazrana is an elegant Semi-Classical / Awadh / Pakeezah Show designed for Wedding Celebration. A complete Costume Drama with Dazzling and Colourful Costumes which got complemented by beautiful props to create the feel of Mughal royalty. Spellbinding collection of Songs and Ghazals to create an aura that people can't take off their eyes.

This act creates a Delightful Visual Presentation which make audience to float with every bit of the music. This is by far one of the most soothing Live Entertainment Act.

All props and costumes are designed by us which is apt for the theme and makes the show ideal.