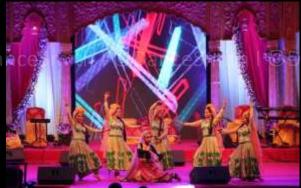

At DanceSmith, we believe in **Deliver the best**, to be the best.

Nazrana is an elegant Semi-Classical / Awadh / Pakeezah Show designed for Wedding Celebration. A complete Costume Drama with Dazzling and Colourful Costumes which got complemented by beautiful props to create the feel of Mughal royalty. Spellbinding collection of Songs and Ghazals to create an aura that people can't take off their eyes.

This act creates a Delightful Visual Presentation which make audience to float with every bit of the music. This is by far one of the most soothing Live Entertainment Act.

All props and costumes are designed by us which is apt for the theme and makes the show ideal.