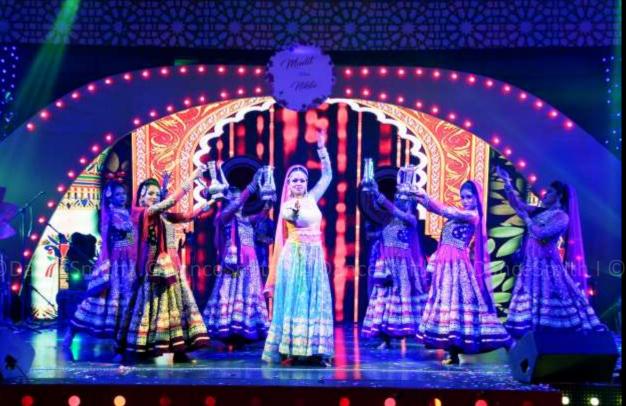

At DanceSmith, we believe in **Deliver the best**, to be the best.

Nazrana is an elegant Semi-Classical / Awadh / Pakeezah Show designed for Wedding Celebration. A complete Costume Drama with Dazzling and Colourful Costumes which got complemented by beautiful props to create the feel of Mughal royalty. Spellbinding collection of Songs and Ghazals to create an aura that people can't take off their eyes.

This act creates a Delightful Visual Presentation which make audience to float with every bit of the music. This is by far one of the most soothing Live Entertainment Act.

All props and costumes are designed by us which is apt for the theme and makes the show ideal.