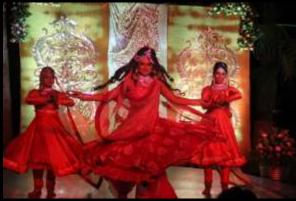

At DanceSmith, we believe in **Deliver the best**, to be the best.

Nazrana is an elegant Semi-Classical / Awadh / Pakeezah Show designed for Wedding Celebration. A complete Costume Drama with Dazzling and Colourful Costumes which got complemented by beautiful props to create the feel of Mughal royalty. Spellbinding collection of Songs and Ghazals to create an aura that people can't take off their eyes.

This act creates a Delightful Visual Presentation which make audience to float with every bit of the music. This is by far one of the most soothing Live Entertainment Act.

All props and costumes are designed by us which is apt for the theme and makes the show ideal.