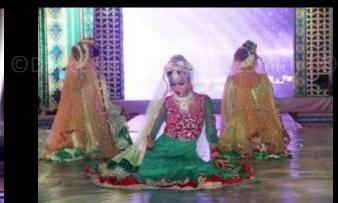

At DanceSmith, we believe in **Deliver the best**, to be the best.

Nazrana is an elegant Semi-Classical / Awadh / Pakeezah Show designed for Wedding Celebration. A complete Costume Drama with Dazzling and Colourful Costumes which got complemented by beautiful props to create the feel of Mughal royalty. Spellbinding collection of Songs and Ghazals to create an aura that people can't take off their eyes.

This act creates a Delightful Visual Presentation which make audience to float with every bit of the music. This is by far one of the most soothing Live Entertainment Act.

All props and costumes are designed by us which is apt for the theme and makes the show ideal.