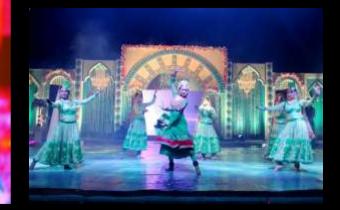

At DanceSmith, we believe in **Deliver the best**, to be the best.

Nazrana is an elegant Semi-Classical / Awadh / Pakeezah Show designed for Wedding Celebration. A complete Costume Drama with Dazzling and Colourful Costumes which got complemented by beautiful props to create the feel of Mughal royalty. Spellbinding collection of Songs and Ghazals to create an aura that people can't take off their eyes.

This act creates a Delightful Visual Presentation which make audience to float with every bit of the music. This is by far one of the most soothing Live Entertainment Act.

All props and costumes are designed by us which is apt for the theme and makes the show ideal.