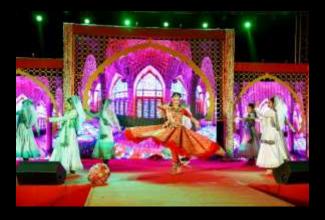

At DanceSmith, we believe in **Deliver the best**, to be the best.

Nazrana is an elegant Semi-Classical / Awadh / Pakeezah Show designed for Wedding Celebration. A complete Costume Drama with Dazzling and Colourful Costumes which got complemented by beautiful props to create the feel of Mughal royalty. Spellbinding collection of Songs and Ghazals to create an aura that people can't take off their eyes.

This act creates a Delightful Visual Presentation which make audience to float with every bit of the music. This is by far one of the most soothing Live Entertainment Act.

All props and costumes are designed by us which is apt for the theme and makes the show ideal.