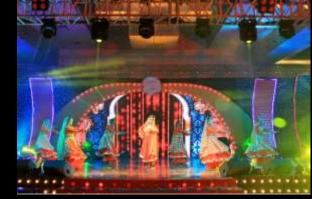

At DanceSmith, we believe in **Deliver the best**, to be the best.

Nazrana is an elegant Semi-Classical / Awadh / Pakeezah Show designed for Wedding Celebration. A complete Costume Drama with Dazzling and Colourful Costumes which got complemented by beautiful props to create the feel of Mughal royalty. Spellbinding collection of Songs and Ghazals to create an aura that people can't take off their eyes.

This act creates a Delightful Visual Presentation which make audience to float with every bit of the music. This is by far one of the most soothing Live Entertainment Act.

All props and costumes are designed by us which is apt for the theme and makes the show ideal.