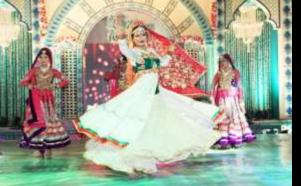

At DanceSmith, we believe in **Deliver the best**, to be the best.

Nazrana is an elegant Semi-Classical / Awadh / Pakeezah Show designed for Wedding Celebration. A complete Costume Drama with Dazzling and Colourful Costumes which got complemented by beautiful props to create the feel of Mughal royalty. Spellbinding collection of Songs and Ghazals to create an aura that people can't take off their eyes.

This act creates a Delightful Visual Presentation which make audience to float with every bit of the music. This is by far one of the most soothing Live Entertainment Act.

All props and costumes are designed by us which is apt for the theme and makes the show ideal.