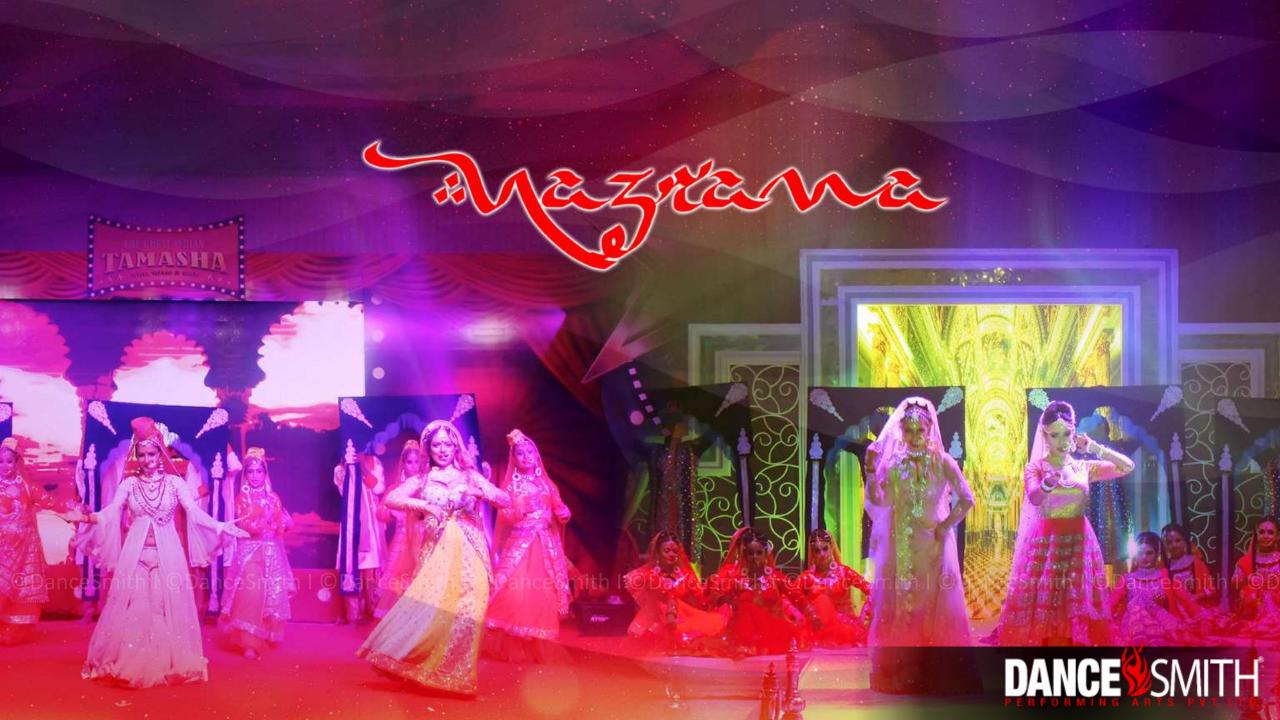

At DanceSmith, we believe in **Deliver the best**, to be the best.

Nazrana is an elegant Semi-Classical / Awadh / Pakeezah Show designed for Wedding Celebration. A complete Costume Drama with Dazzling and Colourful Costumes which got complemented by beautiful props to create the feel of Mughal royalty. Spellbinding collection of Songs and Ghazals to create an aura that people can't take off their eyes.

This act creates a Delightful Visual Presentation which make audience to float with every bit of the music. This is by far one of the most soothing Live Entertainment Act.

All props and costumes are designed by us which is apt for the theme and makes the show ideal.