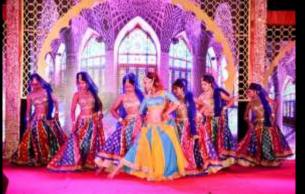

At DanceSmith, we believe in **Deliver the best**, to be the best.

Nazrana is an elegant Semi-Classical / Awadh / Pakeezah Show designed for Wedding Celebration. A complete Costume Drama with Dazzling and Colourful Costumes which got complemented by beautiful props to create the feel of Mughal royalty. Spellbinding collection of Songs and Ghazals to create an aura that people can't take off their eyes.

This act creates a Delightful Visual Presentation which make audience to float with every bit of the music. This is by far one of the most soothing Live Entertainment Act.

All props and costumes are designed by us which is apt for the theme and makes the show ideal.