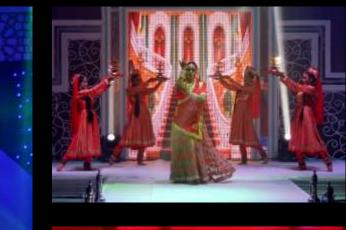

At DanceSmith, we believe in **Deliver the best**, to be the best.

Nazrana is an elegant Semi-Classical / Awadh / Pakeezah Show designed for Wedding Celebration. A complete Costume Drama with Dazzling and Colourful Costumes which got complemented by beautiful props to create the feel of Mughal royalty. Spellbinding collection of Songs and Ghazals to create an aura that people can't take off their eyes.

This act creates a Delightful Visual Presentation which make audience to float with every bit of the music. This is by far one of the most soothing Live Entertainment Act.

All props and costumes are designed by us which is apt for the theme and makes the show ideal.