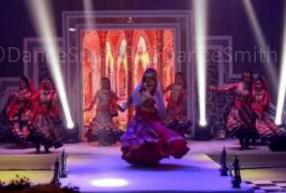

At DanceSmith, we believe in **Deliver the best**, to be the best.

Nazrana is an elegant Semi-Classical / Awadh / Pakeezah Show designed for Wedding Celebration. A complete Costume Drama with Dazzling and Colourful Costumes which got complemented by beautiful props to create the feel of Mughal royalty. Spellbinding collection of Songs and Ghazals to create an aura that people can't take off their eyes.

This act creates a Delightful Visual Presentation which make audience to float with every bit of the music. This is by far one of the most soothing Live Entertainment Act.

All props and costumes are designed by us which is apt for the theme and makes the show ideal.