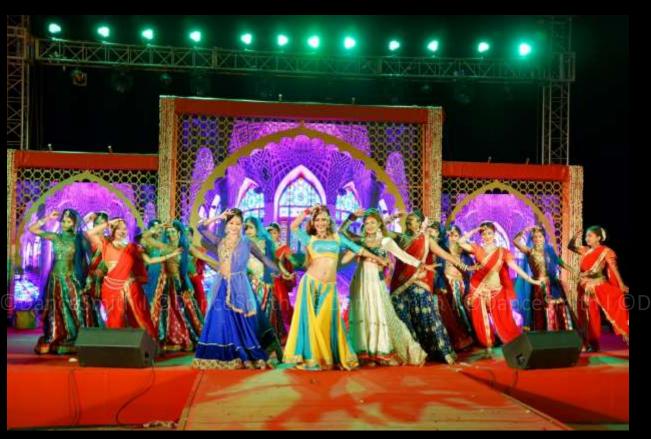

At DanceSmith, we believe in **Deliver the best**, to be the best.

Nazrana is an elegant Semi-Classical / Awadh / Pakeezah Show designed for Wedding Celebration. A complete Costume Drama with Dazzling and Colourful Costumes which got complemented by beautiful props to create the feel of Mughal royalty. Spellbinding collection of Songs and Ghazals to create an aura that people can't take off their eyes.

This act creates a Delightful Visual Presentation which make audience to float with every bit of the music. This is by far one of the most soothing Live Entertainment Act.

All props and costumes are designed by us which is apt for the theme and makes the show ideal.