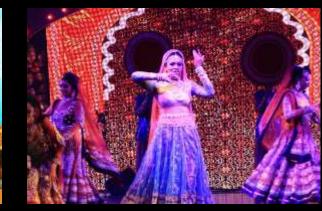

At DanceSmith, we believe in **Deliver the best**, to be the best.

Nazrana is an elegant Semi-Classical / Awadh / Pakeezah Show designed for Wedding Celebration. A complete Costume Drama with Dazzling and Colourful Costumes which got complemented by beautiful props to create the feel of Mughal royalty. Spellbinding collection of Songs and Ghazals to create an aura that people can't take off their eyes.

This act creates a Delightful Visual Presentation which make audience to float with every bit of the music. This is by far one of the most soothing Live Entertainment Act.

All props and costumes are designed by us which is apt for the theme and makes the show ideal.